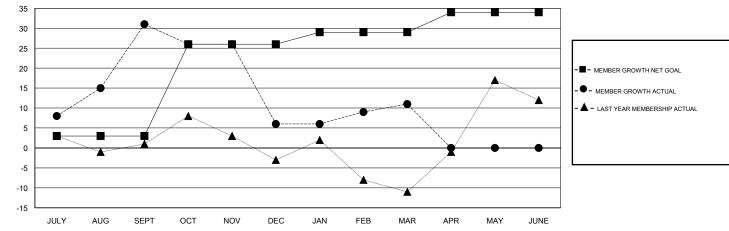

## LOCATION IOWA GMT CA GMT: Clubs Members RESULTS FOR 2018-2019 RESULTS FOR 2018-2019 NEW CLUBS NEW CLUB GOAL DROPPED CLUBS MEMBER GROWTH NET MEMBER GROWTH DROPPED QUARTER QUARTER GOAL ACTUAL MEMBERS ACTUAL (including transfers) 0 0 0 3 43 10 JULY/AUG/SEPT JULY/AUG/SEPT 1 0 0 23 20 43 OCT/NOV/DEC OCT/NOV/DEC 0 0 0 3 23 15 JAN/FEB/MAR JAN/FEB/MAR 0 0 0 5 0 0 APR/MAY/JUNE APR/MAY/JUNE GOALS AND ACTUAL NEW CLUBS CUMULATIVE 1 0.8